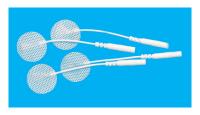

## Pigtail Electrodes

Columbia 600 electrode (1" diameter)

Columbia 600M electrode (.86" diameter)

Columbia 600P electrode (.69" diameter)