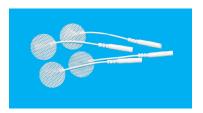

## Pigtail Electrodes

Columbia 600 electrode (1" diameter)

Columbia 600M electrode (.86" diameter)

Columbia 600P electrode (.69" diameter)