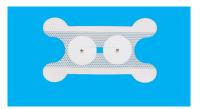

## Mini-Snap Electrodes

Columbia SNAP600 electrode (1" diameter)

Columbia 600B electrode (.86" diameter)

Columbia 700 electrode (.86" diameter)

Columbia 700P electrode (.69" diameter)

- Choice of "Pigtail" connection to lead wire for easy set-up or familiar "Mini-Snap" connection with or without butterfly patch
- Low impedance for greater comfort
- For Single Patient/Multiple Application use
- 40% lower cost per treatment pack
- · Pigtail electrodes includes set of pigtail lead wires compatible with VitalStim brand devices